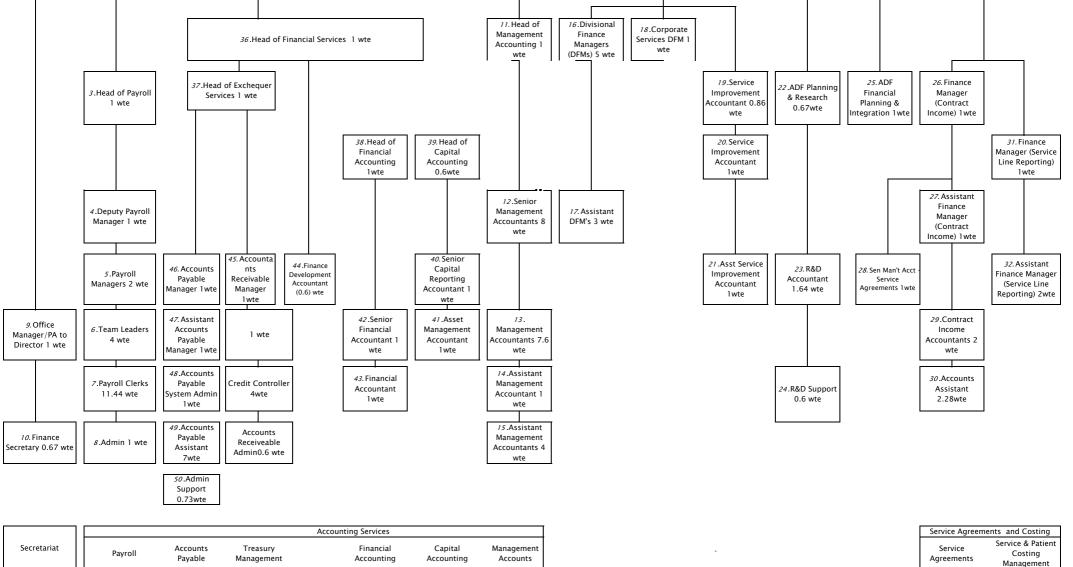

## Finance Department Staffi 1.Director of Finance Procurement Information Management 35. Head of Financial Management and Service 34.Associate Director of Finance 33.Head of Contract Income and Costing 2.Deputy Director of Finance 1 wte Improvement 1wte 1wte 1 wte 11. Head of 16.Divisional 18.Corporate Management Finance Services DFM 1 Accounting 1 Managers

ing Structure