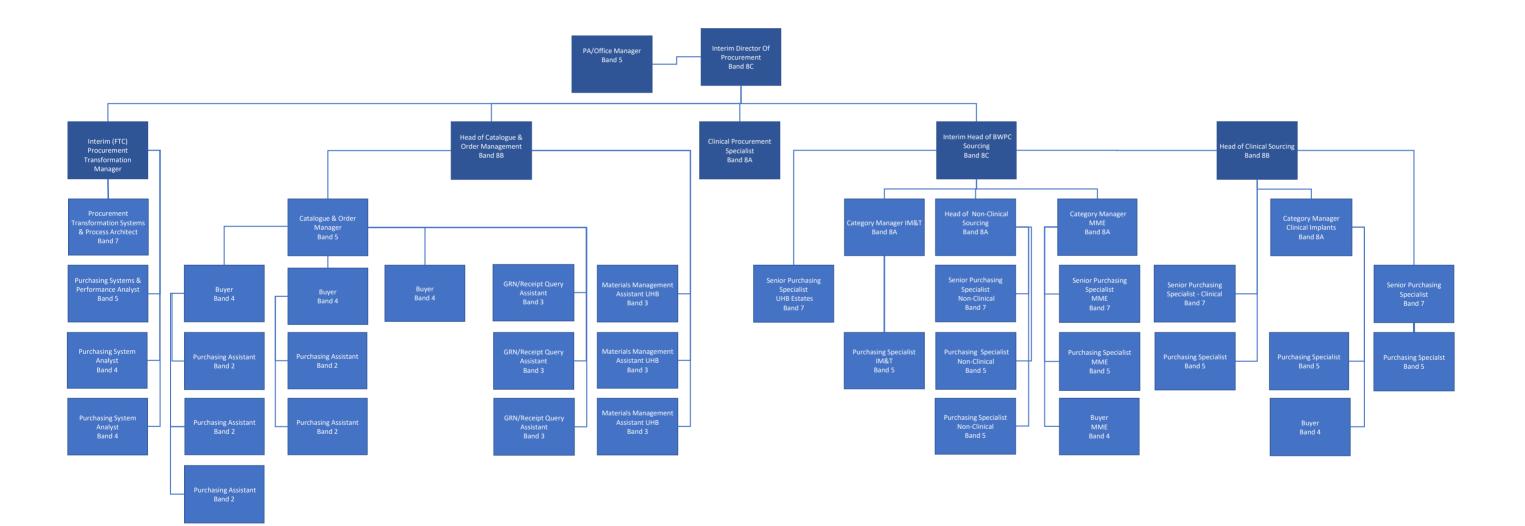

## UNIVERSITY HOSPITALS BRISTOL NHS FOUNDATION TRUST

Internal Audit

## Finance Department Staffi 1.Director of Finance Procurement Information Management 35. Head of Financial Management and Service 34.Associate Director of Finance 33.Head of Contract Income and Costing 2.Deputy Director of Finance 1 wte Improvement 1wte 1wte 1 wte 11. Head of 16.Divisional 18.Corporate Management Finance Services DFM 1 Accounting 1 Managers



FIle : C:\Users\tzimoulik\AppData\Local\Microsoft\Windows\Temporary Internet Files\Content.Outlook\18KHSH3K\Finance - January 19 Substantive draft.xlsx

FIIe : C:\Users\tzimoulik\AppData\Local\Microsoft\Windows\Temporary Internet Files\Content.Outlook\18KHSH3K\Finance - January 19 Substantive draft.xlsx

ing Structure