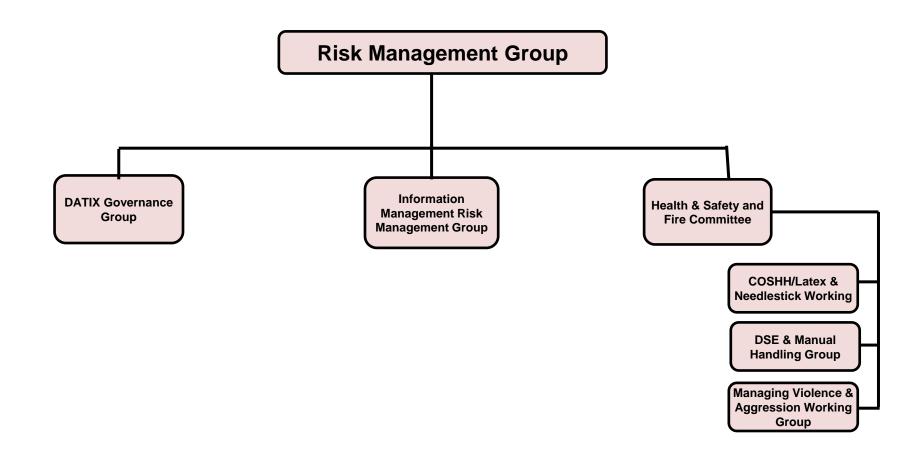

Embracing change Recognising success Working together Our hospitals.

University Hospitals Bristol



Respecting everyone Embracing change Recognising success Working together Our hospitals.

\* Also reports to Audit Committee

\*\* Also reports to Quality and Outcomes Committee

University Hospitals Bristol NHS

**NHS Foundation Trust** 



Respecting everyone Embracing change Recognising success Working together Our hospitals.



## **Risk Management Governance Structure**





## Workforce & Organisation Development Governance Structure





## **Clinical Quality Governance Structure**



Respecting everyone Embracing change Recognising success Working together Our hospitals.



## **Hosted Organisations**