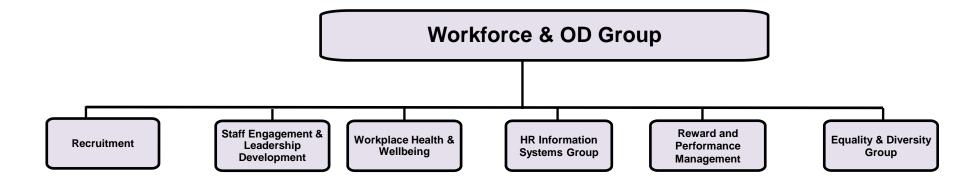

Embracing change Recognising success Working together Our hospitals.

University Hospitals Bristol



Respecting everyone Embracing change Recognising success Working together Our hospitals.

\* Also reports to Audit Committee

\*\* Also reports to Quality and Outcomes Committee

University Hospitals Bristol NHS

**NHS Foundation Trust** 



Respecting everyone Embracing change Recognising success Working together Our hospitals.



## **Risk Management Governance Structure**





## Workforce & Organisation Development Governance Structure





## **Clinical Quality Governance Structure**



Respecting everyone Embracing change Recognising success Working together Our hospitals.



## **Hosted Organisations**