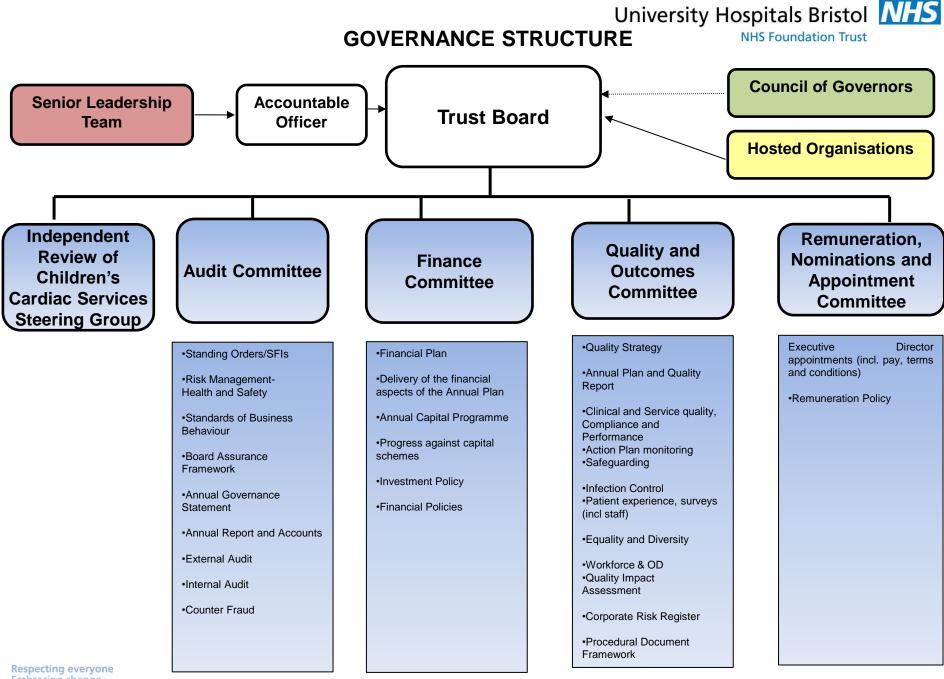

Embracing change Recognising success Working together Our hospitals.

University Hospitals Bristol



Respecting everyone Embracing change Recognising success Working together Our hospitals.

\* Also reports to Audit Committee

\*\* Also reports to Quality and Outcomes Committee

University Hospitals Bristol NHS

**NHS Foundation Trust** 



Respecting everyone Embracing change Recognising success Working together Our hospitals.



## **Risk Management Governance Structure**





## Workforce & Organisation Development Governance Structure





## **Clinical Quality Governance Structure**



Respecting everyone Embracing change Recognising success Working together Our hospitals.



## **Hosted Organisations**