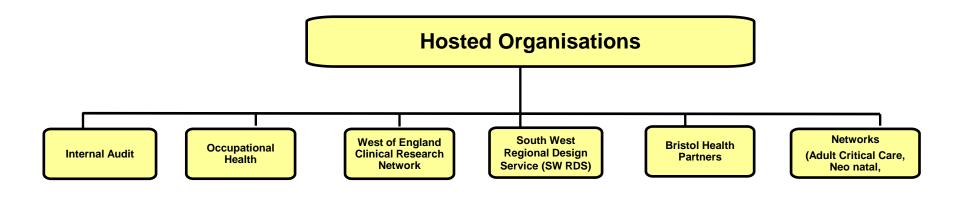

Embracing change Recognising success Working together Our hospitals.

University Hospitals Bristol



Respecting everyone Embracing change Recognising success Working together Our hospitals.

\* Also reports to Audit Committee

\*\* Also reports to Quality and Outcomes Committee

University Hospitals Bristol NHS

**NHS Foundation Trust** 



Respecting everyone Embracing change Recognising success Working together Our hospitals.



## **Risk Management Governance Structure**





## Workforce & Organisation Development Governance Structure





## **Clinical Quality Governance Structure**



Respecting everyone Embracing change Recognising success Working together Our hospitals.



## **Hosted Organisations**