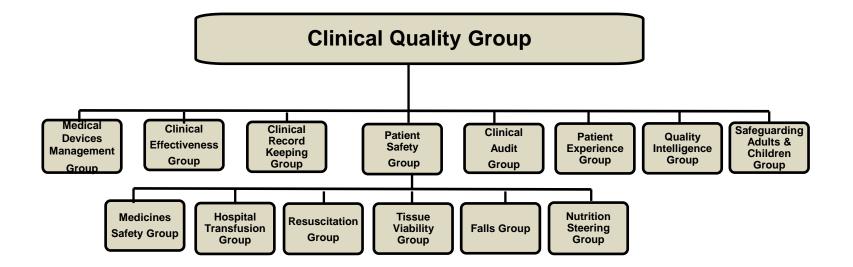

## **Clinical Quality Governance Structure**

Respecting everyone Embracing change Recognising success Working together Our hospitals.