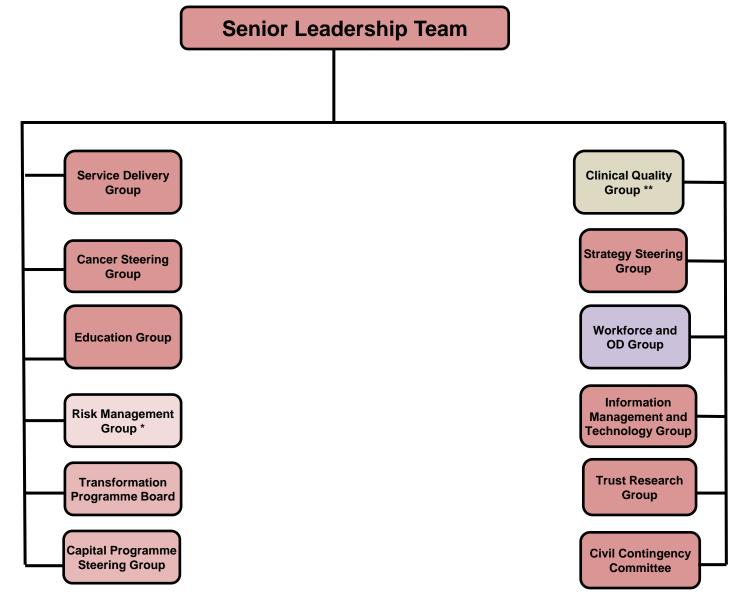

Embracing change Recognising success Working together Our hospitals.

University Hospitals Bristol

Respecting everyone Embracing change Recognising success Working together Our hospitals.

\* Also reports to Audit Committee

\*\* Also reports to Quality and Outcomes Committee

University Hospitals Bristol NHS

**NHS Foundation Trust** 

Respecting everyone Embracing change Recognising success Working together Our hospitals.