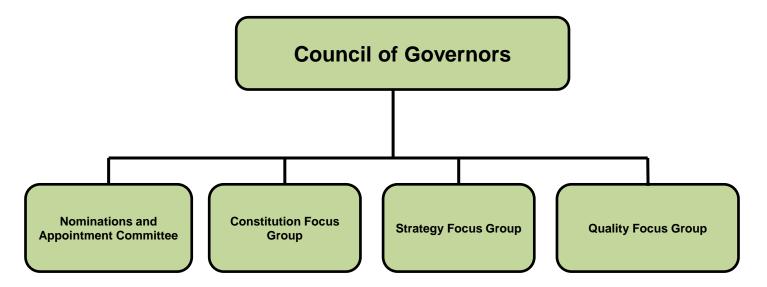

Embracing change Recognising success Working together Our hospitals.

University Hospitals Bristol



Respecting everyone Embracing change Recognising success Working together Our hospitals.

\* Also reports to Audit Committee

\*\* Also reports to Quality and Outcomes Committee

University Hospitals Bristol NHS

**NHS Foundation Trust** 



Respecting everyone Embracing change Recognising success Working together Our hospitals.



## **Risk Management Governance Structure**





## Workforce & Organisation Development Governance Structure





## **Clinical Quality Governance Structure**



Respecting everyone Embracing change Recognising success Working together Our hospitals.



## **Hosted Organisations**